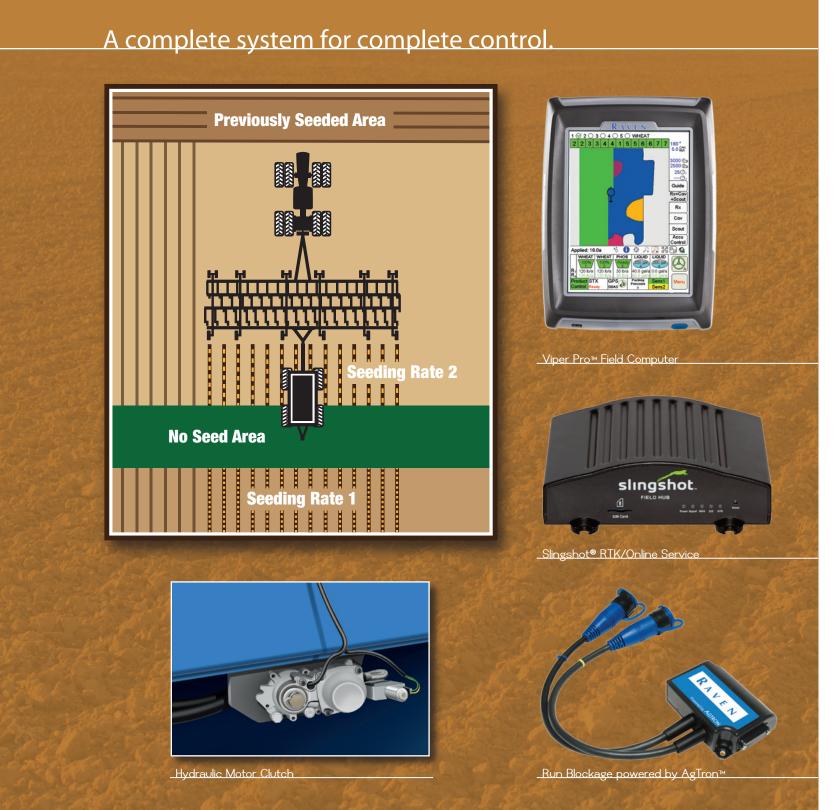

## Fully integrated means you're fully in control

Think of it as a synchronized team working side-by-side to make you more efficient. Here's what your complete OmniSeed system could look like:

#### Viper Pro Field Computer.

This multi-function field computer has it all. Guidance and steering control, variable rate application, wireless communication, boom control, real-time weather records, data mapping and more.

#### Run Blockage powered by AgTron.

Get the ultimate in peace of mind knowing your seeding operation is going exactly as planned with no blocked runs.

#### Optional Slingshot™ RTK/Online Service.

Slingshot ignites the full power of your system by giving you more power and more precision with every pass. Track vehicle locations, make remote changes to work orders and collect data from all your assets. You can even connect to Raven's support team without ever leaving the cab.