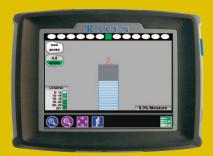

Simple, accurate and convenient. SmartYield's non-contact optical yield sensor is unaffected by changes in grain moisture, which simplifies calibration and startup—and improves accuracy at the same time. It also makes monitoring moisture levels easier so you can change fields quickly if it gets too high.

Knowing where you stand. Real-time display monitoring of bushels per acre and percent moisture eliminates surprises and mistakes. SmartYield's in-field yield calculator also adjusts for moisture so you know exactly where you stand before you get to the elevator.

Records and displays bushels per acre and moisture content for calculating crop yield in the field for all major grains.

**Yield mapping and recording capabilities** allow you to compare records and make better planting and crop management decisions from year to year.

**Non-contact optical sensor** with hillside compensation ensures more accurate yield data, easier calibration and faster start-ups.

**Pre-set combine calibration numbers** for even simpler start-up. Simply choose your combine's make and model and you're ready to go.