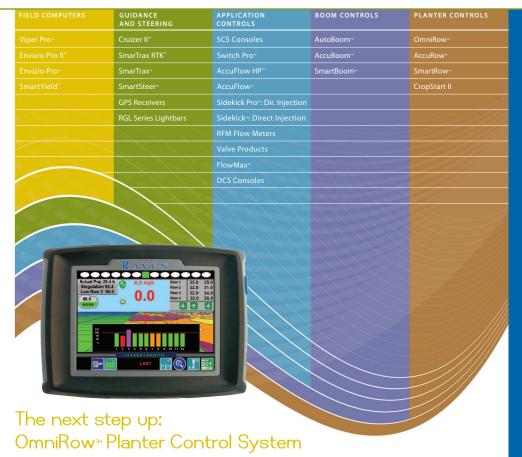

## It takes a system. Superior. Seamless. Scalable.

For maximum yields and efficiency, Raven's OmniRow™ advanced planter control system is just about perfect. Fully integrated with all-new planter control technology and sub-inch RTK accuracy. The OmniRow<sup>™</sup> system comes with variable rate seeding, automatic on-off planter control, real-time seed monitoring, and singulation reporting that can be managed by row or section. OmniRow™ works seamlessly with the Envizio Pro II™ field computer—and features the industry's only single-unit hydraulic motor-clutch design for greater efficiency, durability and performance (patent pending).