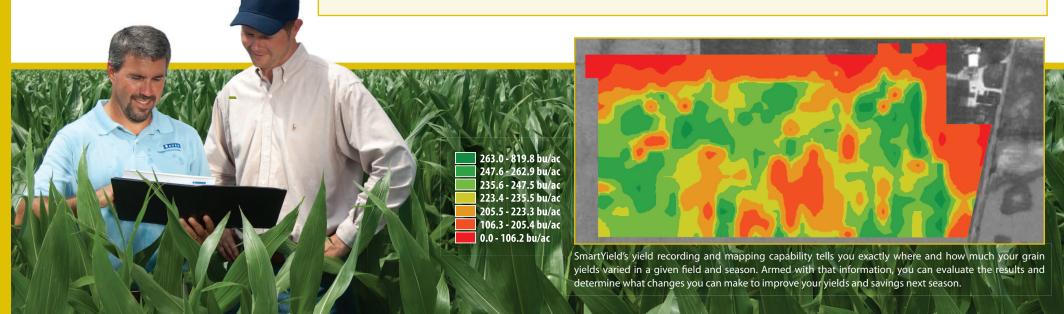

Better records for better decisions. Precise geo-based yield recording and mapping give you critical performance data to make better management decisions from year to year for greater savings and productivity. Seed selection, population control, fertilizer and chemical applications, irrigation—you name it.

Records and displays bushels per acre and moisture content for calculating crop yield in the field for all major grains.

**Yield mapping and recording capabilities** allow you to compare records and make better planting and crop management decisions from year to year.