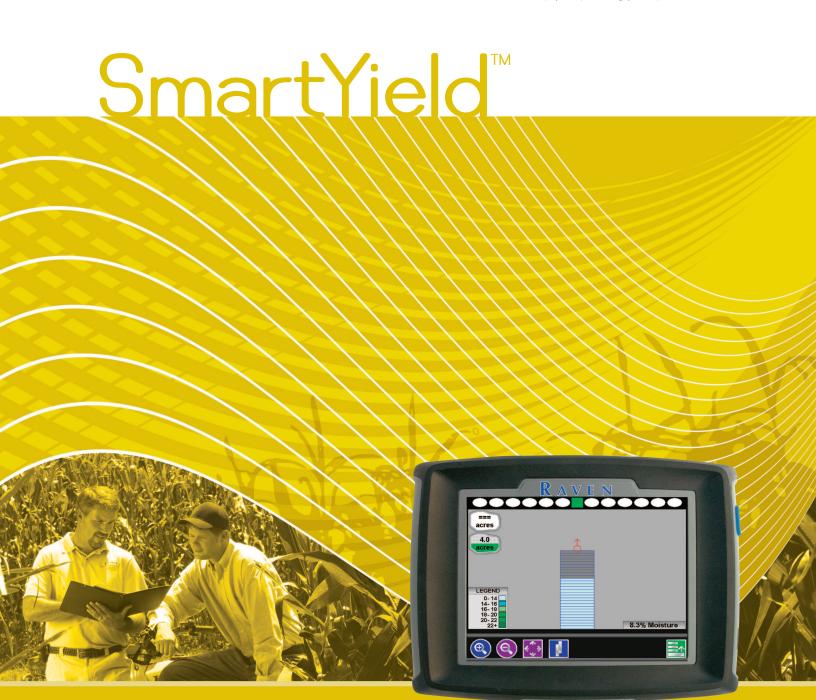

Simple, accurate and convenient. SmartYield's non-contact optical yield sensor is unaffected by changes in grain moisture, which simplifies calibration and startup—and improves accuracy at the same time. It also makes monitoring moisture levels easier so you can change fields quickly if it gets too high.

Knowing where you stand. Real-time display monitoring of bushels per acre and percent moisture eliminates surprises and mistakes. SmartYield's in-field yield calculator also adjusts for moisture so you know exactly where you stand before you get to the elevator.

Records and displays bushels per acre and moisture content for calculating crop yield in the field for all major grains.

**Yield mapping and recording capabilities** allow you to compare records and make better planting and crop management decisions from year to year.

**Non-contact optical sensor** with hillside compensation ensures more accurate yield data, easier calibration and faster start-ups.

**Pre-set combine calibration numbers** for even simpler start-up. Simply choose your combine's make and model and you're ready to go.